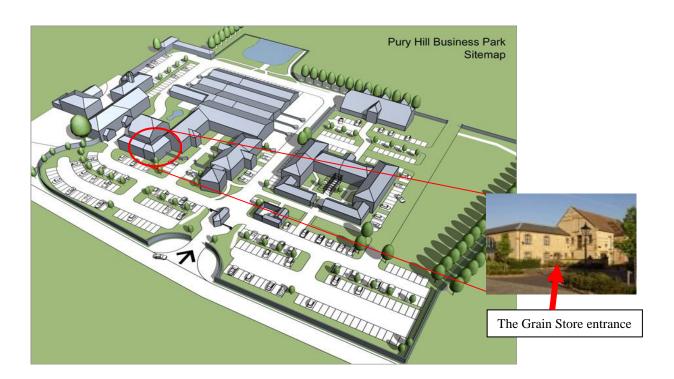

#### The Grain Store, Pury Hill Business Park Alderton Rd, Paulerspury, Towcester NN12 7LS, UK Tel: +44 (0)1327 810383

Fax: +44 (0)1327 552383 e-mail: Info@infolytica.co.uk www.infolytica.co.uk

## How to Find Us

Infolytica is located on the Pury Hill Business Park, just south of Towcester in Northamptonshire. Directions to the site (see also map on reverse):

### From A508 (No lorries of any description)

Take the turn sign posted Alderton Village and continue through the village (30mph). After exiting the village, travel for approximately ½ mile and you will notice a new stretch of highway with kerbs and mown verges. The Pury Hill Business Park is on the right in the centre of a long stretch of high stone wall.

#### From A5

Take the turn sign posted Alderton next to the A5 Car Sales Garage and diagonally opposite the Shell Garage. Continue for approximately ½ mile until you reach a new stretch of highway with kerbs and mown verges. The Pury Hill Business Park is on the left in the centre of a long stretch of high stone wall.